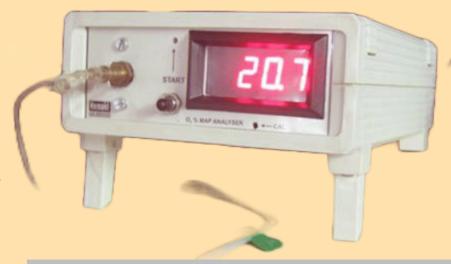

## MODEL- MAP 02 ANALYZER ( FOR MODIFIED ATMOSPHERE PACKAGE)

## **FEATURES**

- ANALYZES OXYGEN CONTAIN IN SHIEL GASES LIKE N2,AR, CO2, ALL TYPES OF GAS FILLED PACKAGES
- PORTABLE, RECHARGEABLE BATTERY OPERATED (OPTIONAL)
- RANGE: 0.1 TO 100% OXYGEN
- PROBE WITH BUILT-IN SAMPLE PUMP.
- PORTABLE TABLE CABINET WITH CARRYING BAG APPLICATIONS GAS FILLED PACKAGE OF
- DAIRY PRODUCTS
- DRY CHIPS
- SNACK FOODS
- BAKED FOODS
- PREPARED MEALS