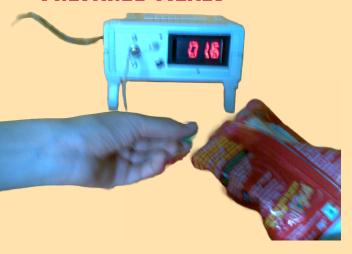

## MODEL- MAP 02 ANALYZER ( FOR MODIFIED ATMOSPHERE PACKAGE)

## **FEATURES**

- ANALYZES OXYGEN CONTAIN IN SHIEL GASES LIKE N2,AR, CO2, ALL TYPES OF GAS FILLED PACKAGES
- PORTABLE, RECHARGEABLE BATTERY OPERATED (OPTIONAL)
- RANGE: 0.1 TO 100% OXYGEN
- PROBE WITH BUILT-IN SAMPLE PUMP.
- PORTABLE TABLE CABINET WITH CARRYING BAG APPLICATIONS GAS FILLED PACKAGE OF
- DAIRY PRODUCTS
- DRY CHIPS
- SNACK FOODS
- BAKED FOODS
- PREPARED MEALS

## **PACKAGE TESTING**

The Hemaki Model -MAP O2 (Modified Atmosphere package) can be used for optimum settings of the Modified Atmosphere packaging machine.

Oxygen measurements with the Model MAP can assist in setting up and maintaining the desired control parameters. Routine testing with the Model MAP can spot leaky or inadequately flushed packages resulting from defective material or packaging equipment, and increasing the efficiency of